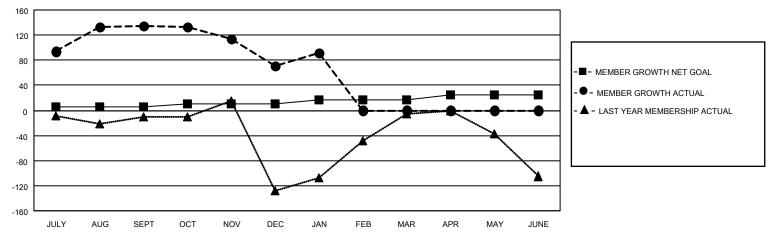

## GOALS AND ACTUAL MEMBERS CUMULATIVE

| DROPPED CLUBS: 2 |     | 57 CLUBS OF 107 ADDED 1 OR<br>MORE NEW MEMBERS | GENDER DISTRIBUTION                |                                |  |
|------------------|-----|------------------------------------------------|------------------------------------|--------------------------------|--|
|                  |     |                                                | MALE<br>FEMALE                     | 2,864 (80.27%)<br>704 (19.73%) |  |
| DROPPED MEMBERS  |     |                                                | NON BINARY<br>PREFER NOT TO ANSWER | 0 (0.00%)<br>0 (0.00%)         |  |
| DECEASED         | 15  |                                                | TREFERENCE TO ANSWER               | 0 (0.0070)                     |  |
| CLUB CANCELLED   | 8   | CLICK HERE FOR CUMULATIVE                      | TOTAL FAMILY UNIT MEMBERS          | 3 1,211                        |  |
| OTHER            | 165 | MEMBERSHIP DATA                                |                                    |                                |  |
| TOTAL            | 188 |                                                | FAMILY MEMBERS PAYING HAI          | LF DUES 668                    |  |