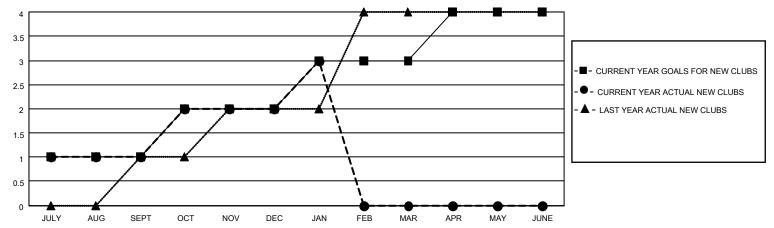

## MONTHLY MEMBERSHIP PROGRESS REPORT

LOCATION INDIA District 317 B Results as of: 1/31/2023

| Clubs RESULTS FOR 2022-2023 |   |   |   | Members RESULTS FOR 2022-2023 |   |     |     |
|-----------------------------|---|---|---|-------------------------------|---|-----|-----|
|                             |   |   |   |                               |   |     |     |
| JULY/AUG/SEPT               | 1 | 1 | 0 | JULY/AUG/SEPT                 | 5 | 182 | 37  |
| OCT/NOV/DEC                 | 1 | 1 | 2 | OCT/NOV/DEC                   | 5 | 122 | 143 |
| JAN/FEB/MAR                 | 1 | 1 | 0 | JAN/FEB/MAR                   | 7 | 29  | 8   |
| APR/MAY/JUNE                | 1 | 0 | 0 | APR/MAY/JUNE                  | 8 | 0   | 0   |

## GOALS AND ACTUAL NEW CLUBS CUMULATIVE



## GOALS AND ACTUAL MEMBERS CUMULATIVE



| DROPPED CLUBS: 2 |     | 57 CLUBS OF 107 ADDED 1 OR<br>MORE NEW MEMBERS | GENDER DISTRIBUTION                |                                |  |
|------------------|-----|------------------------------------------------|------------------------------------|--------------------------------|--|
|                  |     |                                                | MALE<br>FEMALE                     | 2,864 (80.27%)<br>704 (19.73%) |  |
| DROPPED MEMBERS  |     |                                                | NON BINARY<br>PREFER NOT TO ANSWER | 0 (0.00%)<br>0 (0.00%)         |  |
| DECEASED         | 15  |                                                | TREFERENCE TO ANSWER               | 0 (0.0070)                     |  |
| CLUB CANC